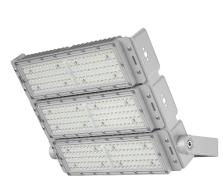

### NEO LUZ Outdoor IP66 300W LED Flood Light

Led floodlight

Type LED Flood

light

Model NEO LUZ

**Watt 300** 

Effiency 130-

150lm/w

Specification 402.6\*2

87.3\*109.3mm

Material Aluminum+pc

Color Gray

#### **Materials:**

Structure: Die casting ADC12

Finish: Powder coated Lens: Polycarbonate

Features:

IP66 waterproof

270degree rotate bracket 50,000 hours lifetime

# **Specifications**

| Model                                           | NEO LUZ             |
|-------------------------------------------------|---------------------|
|                                                 | 300W                |
| Wattage                                         |                     |
| Light efficacy                                  | 130-150lm/w         |
| Lumen                                           | 39000-45000lm       |
| Voltage                                         | 100-277VAC          |
| LED TYPE                                        | LUMILEDS            |
| DRIVER                                          |                     |
| Certificates                                    | ETL cETL CE RoHS    |
| Light color                                     | 6500k Cw            |
| IK                                              | IK08                |
| Surge                                           | 4KV/10KV            |
| Protection                                      | 4KV/TOKV            |
| IP grade                                        | IP66                |
| Power Factor                                    | >0.95               |
| Beam angle                                      | 15/30/60/90/70*140° |
| Shell Color                                     | Gray                |
| Size                                            | 470*455*170mm       |
| N.W                                             | 5.5KG               |
| warranty for<br>normal use 12<br>hours-14 hours | 3 year              |
| 24 hour use guarantee                           | 2 year              |