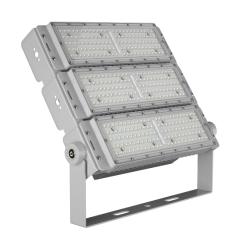

### NEO LUZ Outdoor IP66 300W LED Flood Light

Led floodlight

Type LED Flood

light

Model NEO LUZ

**Watt 300** 

Effiency 130-

150lm/w

Specification 402.6\*2

87.3\*109.3mm

Material Aluminum+pc

Color Gray

#### **Materials:**

Structure: Die casting ADC12

Finish: Powder coated Lens: Polycarbonate

Features:

IP66 waterproof

270degree rotate bracket 50,000 hours lifetime

# **Specifications**

| Model                                           | NEO LUZ             |
|-------------------------------------------------|---------------------|
|                                                 | 300W                |
| Wattage                                         |                     |
| Light efficacy                                  | 130-150lm/w         |
| Lumen                                           | 39000-45000lm       |
| Voltage                                         | 100-277VAC          |
| LED TYPE                                        | LUMILEDS            |
| DRIVER                                          |                     |
| Certificates                                    | ETL cETL CE RoHS    |
| Light color                                     | 6500k Cw            |
| IK                                              | IK08                |
| Surge                                           | 4KV/10KV            |
| Protection                                      | 4KV/TOKV            |
| IP grade                                        | IP66                |
| Power Factor                                    | >0.95               |
| Beam angle                                      | 15/30/60/90/70*140° |
| Shell Color                                     | Gray                |
| Size                                            | 470*455*170mm       |
| N.W                                             | 5.5KG               |
| warranty for<br>normal use 12<br>hours-14 hours | 3 year              |
| 24 hour use guarantee                           | 2 year              |