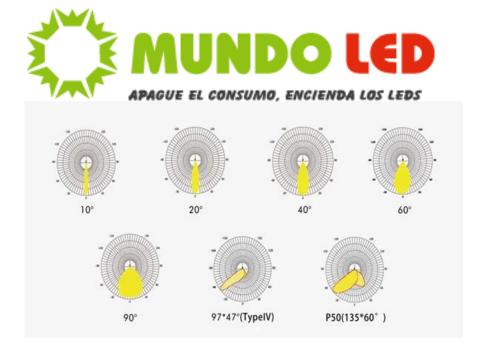

# **Specifications**

| Model                                           | NEO LUZ             |
|-------------------------------------------------|---------------------|
|                                                 | 300W                |
| Wattage                                         |                     |
| Light efficacy                                  | 130-150lm/w         |
| Lumen                                           | 39000-45000lm       |
| Voltage                                         | 100-277VAC          |
| LED TYPE                                        | LUMILEDS            |
| DRIVER                                          |                     |
| Certificates                                    | ETL cETL CE RoHS    |
| Light color                                     | 6500k Cw            |
| IK                                              | IK08                |
| Surge                                           | 4KV/10KV            |
| Protection                                      | 4KV/TOKV            |
| IP grade                                        | IP66                |
| Power Factor                                    | >0.95               |
| Beam angle                                      | 15/30/60/90/70*140° |
| Shell Color                                     | Gray                |
| Size                                            | 470*455*170mm       |
| N.W                                             | 5.5KG               |
| warranty for<br>normal use 12<br>hours-14 hours | 3 year              |
| 24 hour use guarantee                           | 2 year              |