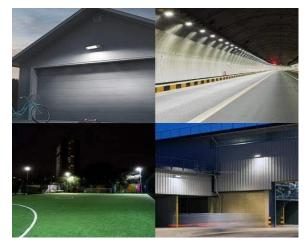

#### Application:

Building Appearance Lighting and Landscape Lighting Marking and Indicative Lighting Indoor Space Display Lighting Tunnel and road lighting Gymnasium stadium lighting

## **Product description**

New 150Lm/W 300W LED high mast lighting fixtures replace traditional lighting fixtures and can immediately improve the lighting quality in stadiums, large areas, highways, ports and airport, and reduce energy consumption by up to 75%. And it has passed ENEC TUV CE CB SAA RoHS LM79 LM80 TM21 21 IK10 salt spray test