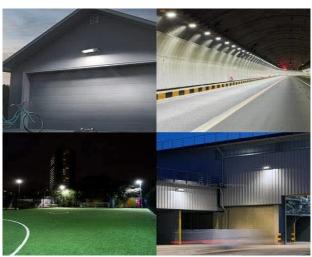

#### Application:

Building Appearance Lighting and Landscape Lighting Marking and Indicative Lighting Indoor Space Display Lighting Tunnel and road lighting Gymnasium stadium lighting

## **Product description**

New 150Lm/W 300W LED high mast lighting fixtures replace traditional lighting fixtures and can immediately improve the lighting quality in stadiums, large areas, highways, ports and airport, and reduce energy consumption by up to 75%. And it has passed ENEC TUV CE CB SAA RoHS LM79 LM80 TM21 21 IK10 salt spray test