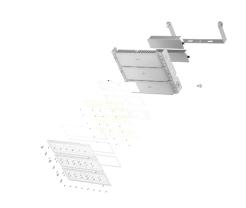

#### **Materials:**

Structure: Die casting ADC12

Finish: Powder coated Lens: Polycarbonate

Features:

IP66 waterproof

270degree rotate bracket 50,000 hours lifetime

## **Heat dissipation**

Aluminum fin folding design which is very lightweight. Increase the heat dissipation surface area by air cooling to dissipate heat and expand the contact area with air. Accelerates heat diffusion! The thermal effect is good. Compared with traditional die-cast aluminum and profile aluminum, which is heavier and there are certain safety risks. On the contrary, the aluminum fin heat sink is safer.

### **Dustproof net**

Protects the lamp from other debris.