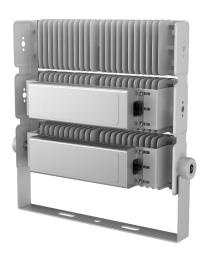

## **Heat dissipation**

Aluminum fin folding design which is very lightweight. Increase the heat dissipation surface area by air cooling to dissipate heat and expand the contact area with air. Accelerates heat diffusion! The thermal effect is good. Compared with traditional die-cast aluminum and profile aluminum, which is heavier and there are certain safety risks. On the contrary, the aluminum fin heat sink is safer.

### **Dustproof net**

Protects the lamp from other debris.