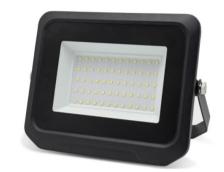

## LED FLOODLIGHT

Code: 4027/4035

**50W** 

LED FLOODLIGHT

Ideal for indoor&outdoor

## GENERAL INFORMATION

Ref. Code: 4027/4035

Description: LED FLOODLIGHT Product Size ( MOD\*MOL ): 195\*35\*140MM

Material: TEMPERED GLASS+DIE-CAST